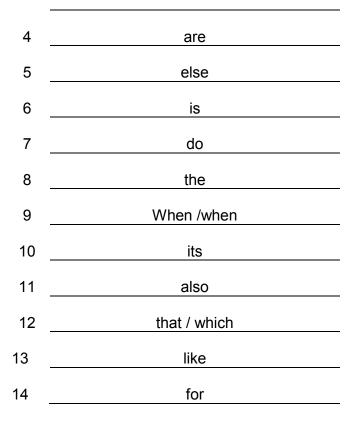

# Write your answers here:

| 0 | is       |
|---|----------|
| 1 | by       |
| 2 | language |
| 3 | between  |